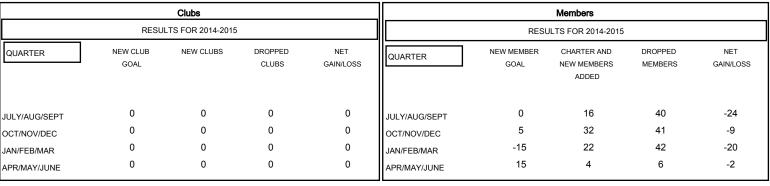

## MONTHLY MEMBERSHIP PROGRESS REPORT

District 26 M7

Results as of: 4/30/2015

GMT: HAL GRIFFIN LOCATION MISSOURI GMT CA 1



## GOALS AND ACTUAL NEW CLUBS CUMULATIVE







| DROPPED CLUBS: 0  DROPPED MEMBERS |                | 22 CLUBS OF 42 ADDED 1 OR MORE<br>NEW MEMBERS | GENDER DISTRIBU<br>MALE<br>FEMALE     | TION<br>1,195 (81.46%)<br>272 (18.54%) |            |
|-----------------------------------|----------------|-----------------------------------------------|---------------------------------------|----------------------------------------|------------|
| DECEASED  CLUB CANCELLED  OTHER   | 11<br>0<br>118 | CLICK HERE FOR HEALTH ASSESSMENT DATA         | FAMILY UNIT MEMBERS HEAD OF HOUSEHOLD |                                        | 217<br>106 |
| TOTAL                             | 129            |                                               | NON-HEAD OF HOUSEHOLD                 |