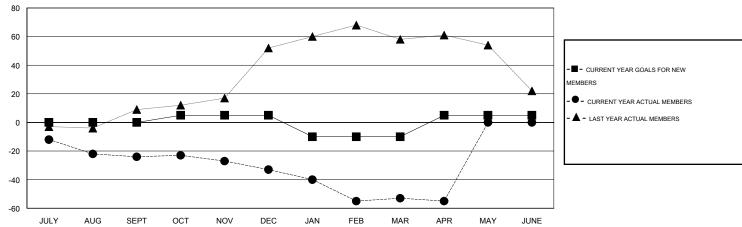

## MONTHLY MEMBERSHIP PROGRESS REPORT

District 26 M7

Results as of: 4/30/2015

GMT: HAL GRIFFIN LOCATION MISSOURI GMT CA 1



## GOALS AND ACTUAL NEW CLUBS CUMULATIVE







| DROPPED CLUBS: 0  DROPPED MEMBERS |                | 22 CLUBS OF 42 ADDED 1 OR MORE<br>NEW MEMBERS | GENDER DISTRIBU<br>MALE<br>FEMALE     | TION<br>1,195 (81.46%)<br>272 (18.54%) |            |
|-----------------------------------|----------------|-----------------------------------------------|---------------------------------------|----------------------------------------|------------|
| DECEASED  CLUB CANCELLED  OTHER   | 11<br>0<br>118 | CLICK HERE FOR HEALTH ASSESSMENT DATA         | FAMILY UNIT MEMBERS HEAD OF HOUSEHOLD |                                        | 217<br>106 |
| TOTAL                             | 129            |                                               | NON-HEAD OF HOUSEHOLD                 |                                        | 111        |